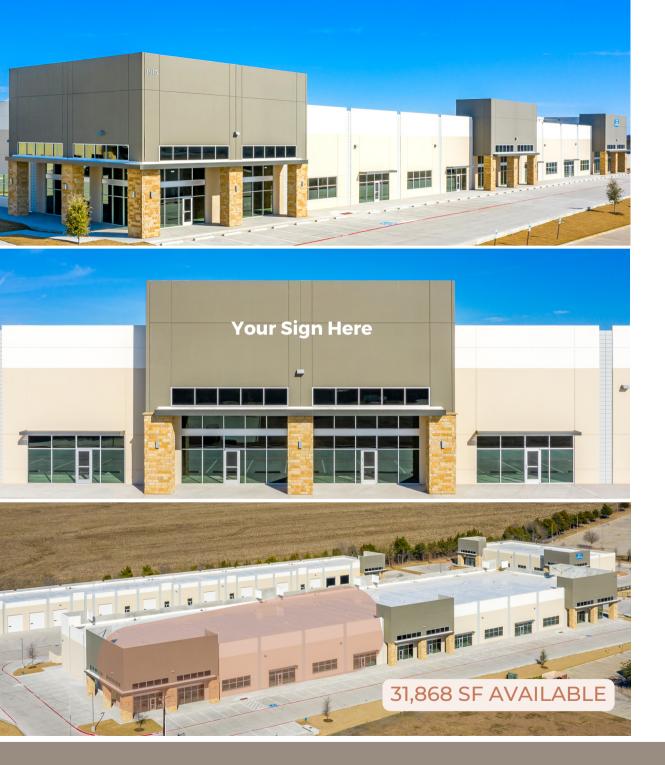

## Urban Industrial Center FOR LEASE

87,600 SF

THE

+++-

- 3 Building Office/Warehouse Campus
- Shallow Bay Facility Available for Lease
- 24-Foot Clear Height & 11
  Dock Doors (Grade Level & Dock Height 12' x 14')
- Join major companies such as Cheer Athletics, Channel Commercial, Pratt Industries, Pegasus Food, and Lollicup USA who have all recently begun operations in Rockwall