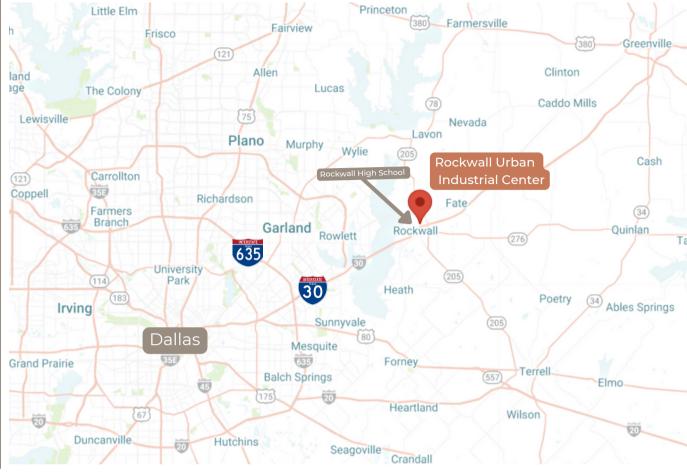

Prime location

Adjacent to Rockwall's Civic Center & Rockwall High School

Excellent Ingress/Egress to I-30

20 Minutes from Dallas with the Current Interstate 30 Expansion Soon to Expedite Transit In & Out of Rockwall