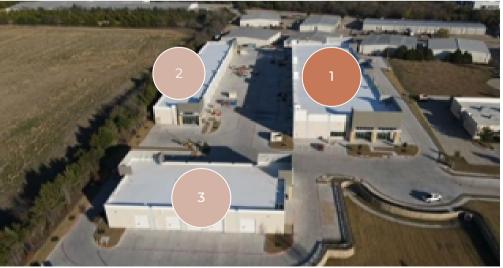

## Urban Industrial Center FOR LEASE

87,600 SF

THE

+++-

- 3 Building Office/Warehouse Campus
- Shallow Bay Facility Available for Lease
- 24-Foot Clear Height & 11
  Dock Doors (Grade Level & Dock Height 12' x 14')
- Join major companies such as Cheer Athletics, Channel Commercial, Pratt Industries, Pegasus Food, and Lollicup USA who have all recently begun operations in Rockwall